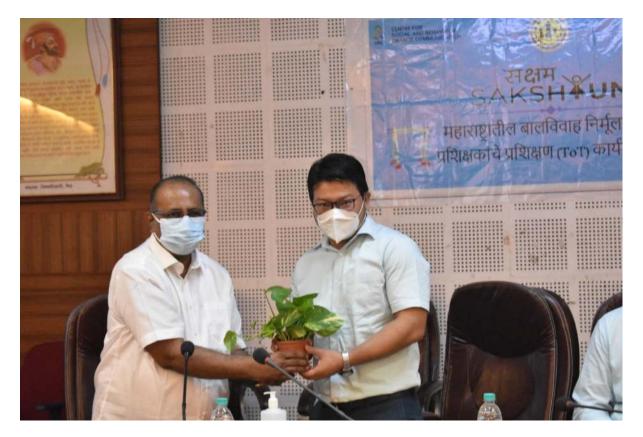

Ms. Soniya Vikram Hange, District Coordinator, ECM Project Provided the Brief introduction about the program and welcomed all the Dignitaries of the program on the stage. Dignitaries were felicitated with Money Plant by SBC3 team, WCD office staff.