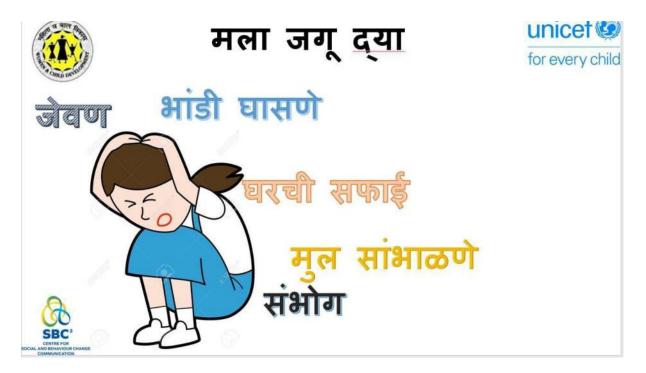

Further brief was given on how gender biased roles are given to Girl or Women in the society. The child claimed her rights by saying "*mala Jagu Dya*". Let me live. The session ended with the Kamala Bhasin short video, of "*Azadi*", claiming freedom from Violence, Patriarchy, Hierarchy, from silence, for walking freely, talking, singing, celebrating and dancing, which is not bound by the society.