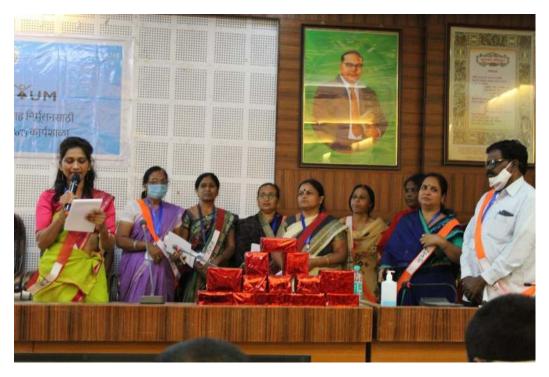

# 5. Training of Trainers Program Beed District

- i. Venue : District Planning Hall, Collector Office, Beed.
- ii. Date: 21<sup>st</sup> and 22<sup>nd</sup> October 2021
- iii. Participants: 129

# Welcome and Inauguration:

The TOT, Started with the registration of the Participants. A Heart-warming welcome was given to all the participants by the SBC3 team. Pre-test forms were given to the participants before the TOT.

Efforts and achievements of Social reformer Savitribai Phule was saluted and celebrated with garland and Dignitaries light the lamp of hope, courage and knowledge for ending child marriage in Beed District.

Ms. Soniya Vikram Hange, District Coordinator, ECM Project Provided the Brief introduction about the program and welcomed all the Dignitaries of the program on the stage. Dignitaries were felicitated with Money Plant by SBC3 team, WCD office staff.