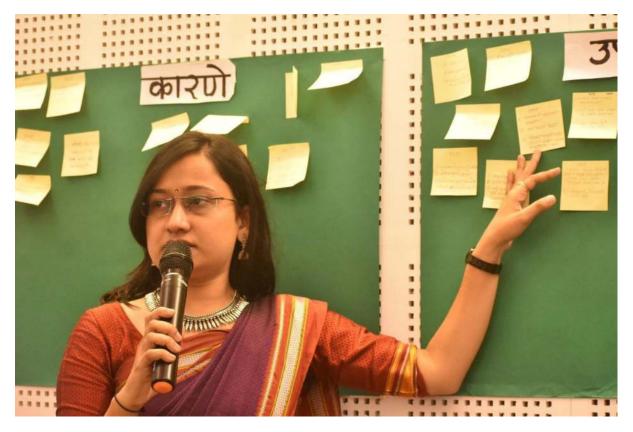

#### Brief about the session :

Participants were asked to write 3 reasons they belief are the cause of child marriage and that support it. They were also asked to write 3 Solutions for eliminating Child Marriage. Participants wrote different reasons, prominent among them being- Poor Economic Condition of families, Sugarcane cutting migrant labourers concerned about safety of girl back home, Illiteracy among parents, Girl child is seen as burden, safety and security of Girl in society seeing gender based violence like rape, eve teasing, molestation, acid attack; Patriarchal constraints on girls and Dowry system for girls marriage.

# **Group Presentation:**

- 1) Mother :
- 1. Organizing Girls marriage when she completes her appropriate age and education.
- 2. Understand that Child Marriage can cause physical issues for a child and then take decision about Girl child.
- 3. Will take support from CHILDLINE 1098.
- 4. Will say no to the relatives and family for marrying a child at an early age.
- 2) Father:
- 1. To provide education to a child till her age of 18.
- 2. Providing her healthy food
- 3. Give her freedom to take education and learn skills which she wants
- 4. Don't put pressure on child to get marry early
- 5. Don't give Dowry.
- 3) Anganawadi and Asha Working:
  - 1. Organizing a counselling and sessions for the Adolescent girls and parents
  - 2. Building a rapport with the Gram Sevak and Sarpanch and communicate them about the Child marriage cases
  - 3. Contacting Responsible persons for stopping the child marriage
- 4) Gram Panchayat members:
  - 1. Organize a Gram Sabha and Ordinance for not supporting/Facilitating any child marriage or not solemnizing the marriage in our village.
- 5) District Child Protection Unit:
  - 1. Formation and Strengthening of VCPC's in every village
  - 2. Presenting the child to the CWC for her protection.
  - 3. Taking follow up of child till age of 18 years after stopping the Child Marriage.
  - 4. Launching a complaint against the perpetrators and facilitators for marriage.
  - 5. To develop coordination between Government and Non-Governmental organizations for preventing and intervening in child marriages.
- 6) Marriage Facilitators:
  - 1. Getting more information about the Bride and groom like age, education etc.
  - 2. Asking for age proof from the customers.
  - 3. Refusing the order of Child Marriage.
  - 4. Making them understand about the importance of marriage in the society by religious priests.
  - 5. Informing the responsible people about child marriage.

# 7) Teachers:

- 1. Making Parents and girls aware about the importance of Girl child education.
- 2. Counselling and monitoring of poor and illiterate families.
- 3. Providing information about the Laws like PCMA , PCPNDT.
- 8) Relatives:
- 1. Informing the Police Patil to stop the marriage.
- 2. Initiating internal discussion regarding law and punishments before marriage.