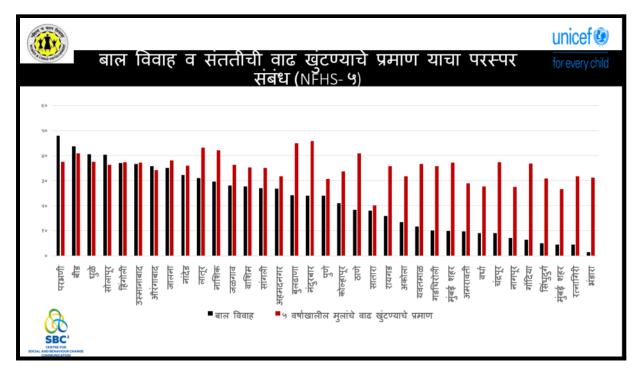

He provided information about the NFHS 5 Data, where he mentioned that out of 100, 35 children are stunted in Maharashtra. He explained that stunting means child height is not in proportionate with his age. When the child weight is less than 2.00-2.25 kg at the time of his birth, he has more potential to get into the risk of stunting. When a child is stunted, science has proven that his IQ will be around 80, that's called Moron IQ. The person with this IQ Will not be able to complete his education nor learn any skills. Stunting causes due to the bad health of the mother, parameters like growth in mother's weight during the pregnancy should be 10 -12 kg, is only possible to achieve when the mother is not anaemic . Mothers BMI should be more than 18 and if she is stunted, then her Pelvic bone structure will not be able to carry a child with the weight of 2 to 2.5 kg.

He mentioned that in Maharashtra out of 5, 1 Marriage is Child Marriage. Child marriage is the biggest reason to give birth to the stunted children. It is important to End Child Marriages. It is very important to educate every child, and provided with 10 years of schooling, if the girl child is educated, she can earn and make decisions for herself and also regarding her marriage at the right age. This will turn into delay in pregnancy and will be able to deliver a healthy child.

# Key Messages:

- Trend of Child Marriages in Maharashtra from 1998 to 2020, shows that it has reduced to nearly 1/5<sup>th</sup>. However, this has taken a long time and we need to act now to end child marriages in Maharashtra.
- Beed, Parbhani, Latur, Solapur, Dhule, Jalgaon, Nashik, Aurangabad, Hingoli, Jalna, Nanded and Osmanabad rates of child marriage are much higher than the state average of 21.9%
- 3) Concern is out of 36 districts 18 districts are having the higher rate of child marriage. Out of which 16 districts have less than 50% of the girls who achieve 10 years of schooling. Marathwada lacks the tendency of sending their girl child to get the education in another district or taluka. There are droughts, crop failures and migration contributing factors for increasing the rate of child marriage.
- 4) 13 Districts have high rates of stunting, adolescent girls lack the capacity to hold the child in her pelvic bone since her body is not fully developed, she is also a victim of anemia and low BMI. Mothers with these complications have shown the result of delivering a child with a low weight. The child may become stunted and wasted. Thus, direct correlation can be observed indicating that reducing child marriages will also ensure better health for children.
- 5) Figures showing girls completing 10 years of education crosses 40% the impact on Child Marriage starts showing but strongly impacts the CM when grows beyond 50%. This also holds true for the 5 districts. Unless every effort is made to ensure that 50% or more girls complete at least 10 years of their schooling, we will not be able to make significant changes in the ending practices of child marriages.
- 6) Child Marriage robs girls of their childhood and threatens their lives. Girls are likely to experience domestic violence, create pregnancy complications and increase infant mortality. Isolation of a girl child impacts her physically, psychologically.
- 7) Child Marriage has a larger impact on the health care and Economic development of the country.