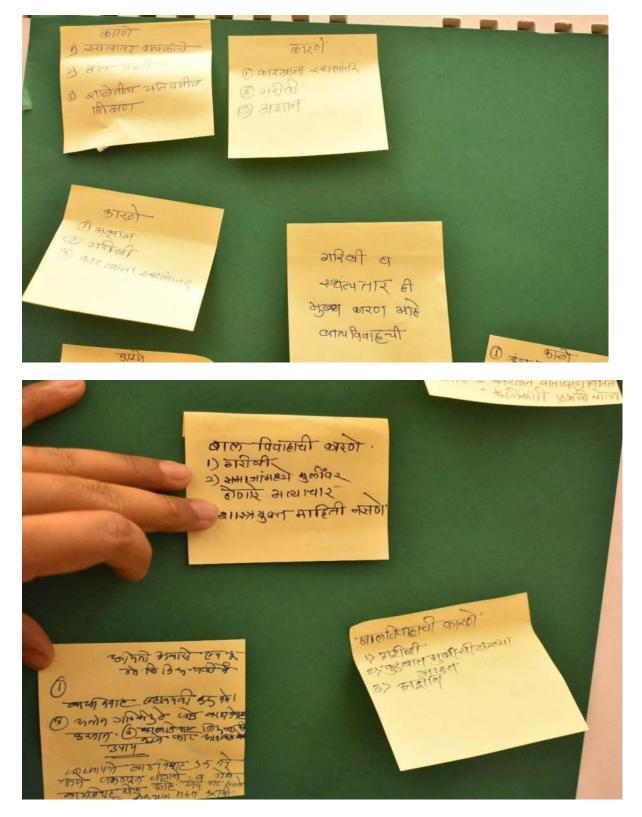

#### Brief about the session :

Participants were asked to write 3 reasons they belief are the cause of child marriage and that support it. They were also asked to write 3 Solutions for eliminating Child Marriage. Participants wrote different reasons, prominent among them being- Poor Economic Condition of families, Sugarcane cutting migrant labourers concerned about safety of girl back home, Illiteracy among parents, Girl child is seen as burden, safety and security of Girl in society seeing gender based violence like rape, eve teasing, molestation, acid attack; Patriarchal constraints on girls and Dowry system for girls marriage.

After the Reasons/Beliefs provided by Participants, **Meenakumari Yadav**, explained how Child marriage issue has various dimensions- Economic, Social and Cultural. She further explained the correlation between safety and Security of a woman being linked to her

sexuality. Violence against the women and children are taking place in all settings: at home, school, child care institutions most of the time someone known to the child is an abuser. It is equally important to think beyond the sexuality of the girl child and focus on her overall development.