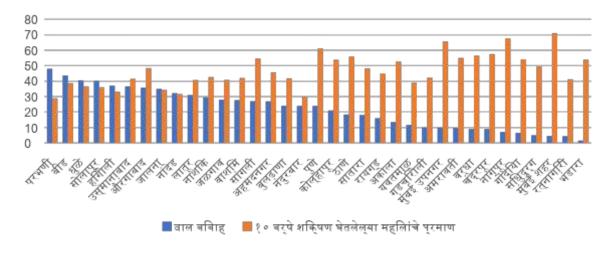

The presentation was focused on the NFHS 5 Data showing the Maharashtra's rank in child marriage and its percentage.

- B) District wise percentage of the child marriage and its corelation with the Stunting of below 5 years children.
- C) Percentage of the girls completing 10 years of education and corelation with the increase in child marriage districts where percentage of girl child education is less than 10 years.

Child Marriage Cases in Maharashtra: 21.9 %

| District   | Percentage according to NFHS-5 |
|------------|--------------------------------|
| Beed       | 43.7 %                         |
| Parbhani   | 48 %                           |
| Latur      | 31 %                           |
| Solapur    | 40.3 %                         |
| Dhule      | 40.5 %                         |
| Jalgaon    | 28 %                           |
| Aurangabad | 35.8%                          |
| Jalna      | 35.0%                          |
| Nanded     | 32.2%                          |
| Hingoli    | 37.1%                          |
| Osmanabad  | 36.6%                          |

Beed, Parbhani, Latur, Solapur, Dhule, Jalgaon, Nashik, Aurangabad, Jalna, Hingoli, Nanded, Osmanabad are among 18 Districts with the highest percentage of child marriage as compare to Maharashtra Average.

# Key Messages:

- Trend of Child Marriages in Maharashtra from 1998 to 2020, shows that it has reduced to nearly 1/5<sup>th</sup>. However, this has taken a long time and we need to act now to end child marriages in Maharashtra.
- Beed, Parbhani, Latur, Solapur, Dhule, Jalgaon, Nashik, Aurangabad, Hingoli, Jalna, Nanded and Osmanabad rates of child marriage are much higher than the state average of 21.9%
- 3) Concern is out of 36 districts 18 districts are having the higher rate of child marriage. Out of which 16 districts have less than 50% of the girls who achieve 10 years of schooling. Marathwada lacks the tendency of sending their girl child to get the education in another district or taluka. There are droughts, crop failures and migration contributing factors for increasing the rate of child marriage.
- 4) 13 Districts have high rates of stunting, adolescent girls lack the capacity to hold the child in her pelvic bone since her body is not fully developed, she is also a victim of anemia and low BMI. Mothers with these complications have shown the result of delivering a child with a low weight. The child may become stunted and wasted. Thus, direct correlation can be observed indicating that reducing child marriages will also ensure better health for children.
- 5) Figures showing girls completing 10 years of education crosses 40% the impact on Child Marriage starts showing but strongly impacts the CM when grows beyond 50%. This also holds true for the 5 districts. Unless every effort is made to ensure that 50% or more girls complete at least 10 years of their schooling, we will not be able to make significant changes in the ending practices of child marriages.
- 6) Child Marriage robs girls of their childhood and threatens their lives. Girls are likely to experience domestic violence, create pregnancy complications and increase infant mortality. Isolation of a girl child impacts her physically, psychologically.
- 7) Child Marriage has a larger impact on the health care and Economic development of the country.