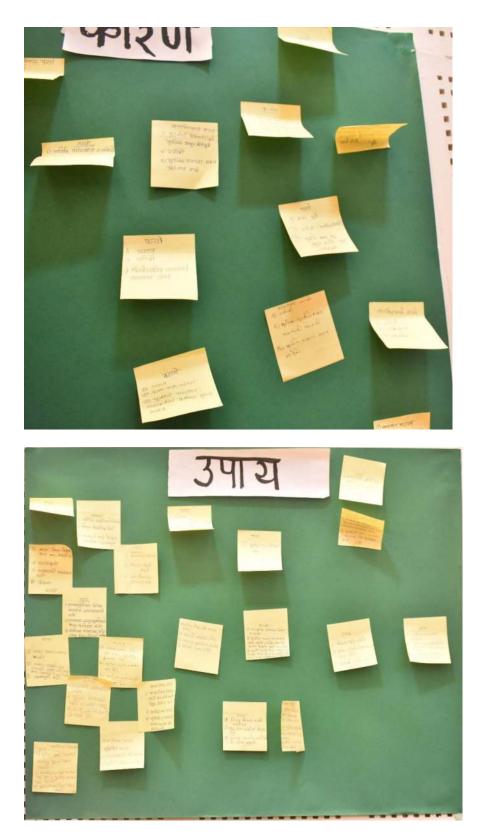

#### Brief about the session :

Participants were asked to write 3 reasons they belief are the cause of child marriage and that support it. They were also asked to write 3 Solutions for eliminating Child Marriage. Participants wrote different reasons, prominent among them being- Poor Economic Condition of families, Sugarcane cutting migrant labourers concerned about safety of girl back home, Illiteracy among parents, Girl child is seen as burden, safety and security of Girl in society seeing gender based violence like rape, eve teasing, molestation, acid attack; Patriarchal constraints on girls and Dowry system for girls marriage.