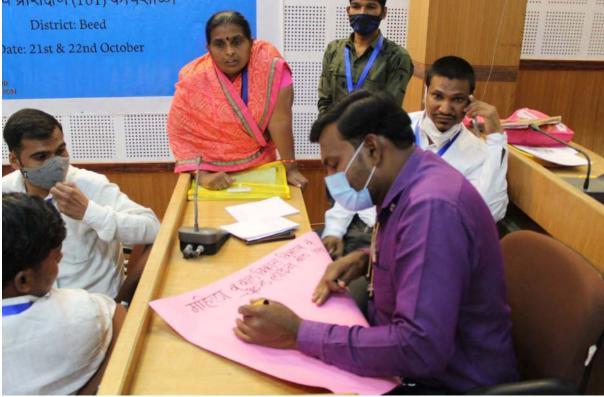

# 5. Training of Trainers Program Beed District

- i. Venue : District Planning Hall, Collector Office, Beed.
- ii. Date: 21<sup>st</sup> and 22<sup>nd</sup> October 2021
- iii. Participants: 129

# Welcome and Inauguration:

The TOT, Started with the registration of the Participants. A Heart-warming welcome was given to all the participants by the SBC3 team. Pre-test forms were given to the participants before the TOT.

Efforts and achievements of Social reformer Savitribai Phule was saluted and celebrated with garland and Dignitaries light the lamp of hope, courage and knowledge for ending child marriage in Beed District.

Ms. Soniya Vikram Hange, District Coordinator, ECM Project Provided the Brief introduction about the program and welcomed all the Dignitaries of the program on the stage. Dignitaries were felicitated with Money Plant by SBC3 team, WCD office staff.