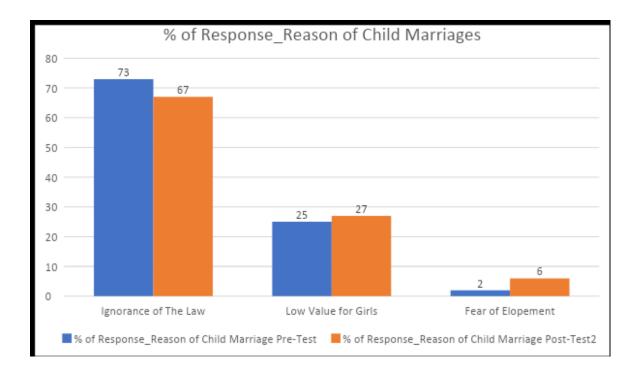

#### Pre and post Tests:

Response to pre and post-test:

In Beed,129 persons participated in the training program, pre and post-test forms were administered to 105 participants of the ToT training program. The Details of the data received are as below:

|      | Total No. of | Participants | Participants with only Post- | No. of<br>Participants<br>without any of<br>the test | No.of<br>Participants<br>with<br>Pre-post<br>Test | % of Pre-Post Test forms |
|------|--------------|--------------|------------------------------|------------------------------------------------------|---------------------------------------------------|--------------------------|
| Beed | 129          | 6            | 14                           | 4                                                    | 105                                               | 81.39534884              |