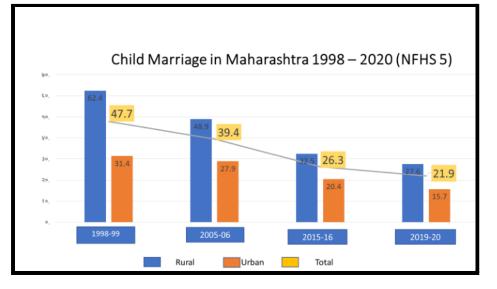

The presentation was focused on the NFHS 5 Data showing the Maharashtra's rank in child marriage and its percentage.

- B) District wise percentage of the child marriage and its corelation with the Stunting of below 5 years children.
- C) Percentage of the girls completing 10 years of education and corelation with the increase in child marriage districts where percentage of girl child education is less than 10 years.

Child Marriage Cases in Maharashtra: 21.9 %

| District   | Percentage according to NFHS-5 |
|------------|--------------------------------|
| Beed       | 43.7 %                         |
| Parbhani   | 48 %                           |
| Latur      | 31 %                           |
| Solapur    | 40.3 %                         |
| Dhule      | 40.5 %                         |
| Jalgaon    | 28 %                           |
| Aurangabad | 35.8%                          |
| Jalna      | 35.0%                          |
| Nanded     | 32.2%                          |
| Hingoli    | 37.1%                          |
| Osmanabad  | 36.6%                          |

# Key Messages:

- Trend of Child Marriages in Maharashtra from 1998 to 2020, shows that it has reduced to nearly 1/5<sup>th</sup>. However, this has taken a long time and we need to act now to end child marriages in Maharashtra.
- Beed, Parbhani, Latur, Solapur, Dhule, Jalgaon, Nashik, Aurangabad, Hingoli, Jalna, Nanded and Osmanabad rates of child marriage are much higher than the state average of 21.9%
- 3) Concern is out of 36 districts 18 districts are having the higher rate of child marriage. Out of which 16 districts have less than 50% of the girls who achieve 10 years of schooling. Marathwada lacks the tendency of sending their girl child to get the education in another district or taluka. There are droughts, crop failures and migration contributing factors for increasing the rate of child marriage.
- 4) 13 Districts have high rates of stunting, adolescent girls lack the capacity to hold the child in her pelvic bone since her body is not fully developed, she is also a victim of anemia and low BMI. Mothers with these complications have shown the result of delivering a child with a low weight. The child may become stunted and wasted. Thus, direct correlation can be observed indicating that reducing child marriages will also ensure better health for children.
- 5) Figures showing girls completing 10 years of education crosses 40% the impact on Child Marriage starts showing but strongly impacts the CM when grows beyond 50%. This also holds true for the 5 districts. Unless every effort is made to ensure that 50% or more girls complete at least 10 years of their schooling, we will not be able to make significant changes in the ending practices of child marriages.
- 6) Child Marriage robs girls of their childhood and threatens their lives. Girls are likely to experience domestic violence, create pregnancy complications and increase infant mortality. Isolation of a girl child impacts her physically, psychologically.
- 7) Child Marriage has a larger impact on the health care and Economic development of the country.