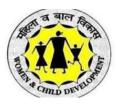

#### **Key Messages:**

- 1) Trend of Child Marriages in Maharashtra from 1998 to 2020, shows that it has reduced to nearly 1/5<sup>th</sup>. However, this has taken a long time and we need to act now to end child marriages in Maharashtra.
- 2) Jalgaon rates of child marriage are much higher than the state average of 21.9%
- 3) Concern is out of 36 districts 18 districts are having the higher rate of child marriage. Out of which 16 districts have less than 50% of the girls who achieve 10 years of schooling. Marathwada lacks the tendency of sending their girl child to get the education in another district or taluka. There are droughts, crop failures and migration contributing factors for increasing the rate of child marriage.
- 4) 13 Districts have high rates of stunting. adolescent girls lack the capacity to hold the child in her pelvic bone since her body is not fully developed, she is also a victim of anemia and low BMI. Mothers with these complications have shown the result of delivering a child with low weight. The child may become stunted and wasted. Thus, direct correlation can be observed indicating that reducing child marriages will also ensure better health for children.
- 5) Figures showing girls completing 10 years of education crosses 40% the impact on Child Marriage starts showing but strongly impacts the CM when grows beyond 50%. This also holds true for the 5 districts. Unless every effort is made to ensure that 50% or more girls

complete at least 10 years of their schooling, we will not be able to make significant changes in the ending practices of child marriages.

- 6) Child Marriage robs girls of their childhood and threatens their lives. Girls are likely to experience domestic violence, create pregnancy complications and increase infant mortality. Isolation of a girl child impacts her physically, psychologically.
- 7) Child Marriage has a larger impact on the health care and Economic development of the country.