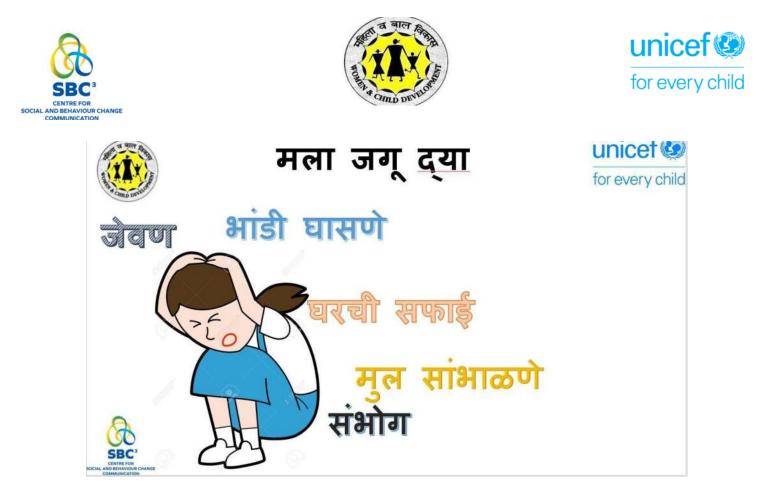

#### Activity 2: Child Marriage Stakeholders and their roles

#### Facilitator : Meenakumari Yadav

#### Brief about the session :

Participants were asked to write 3 reasons they belief are the cause of child marriage and that support it. They were also asked to write 3 Solutions for eliminating Child Marriage. Participants wrote different reasons, prominent among them being- Poor Economic Condition of families, Sugarcane cutting migrant labourers concerned about safety of girl back home, Illiteracy among parents, Girl child is seen as burden, safety and security of Girl in society seeing gender based violence like rape, eve teasing, molestation, acid attack; Patriarchal constraints on girls and Dowry system for girls marriage.