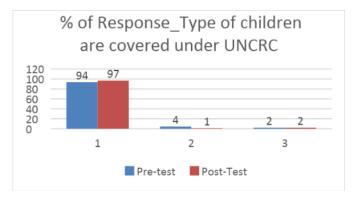

#### 2. Knowledge of UNCRC:

94% were aware of the UNCRC, 3 % of participants have revised their answers after the training.