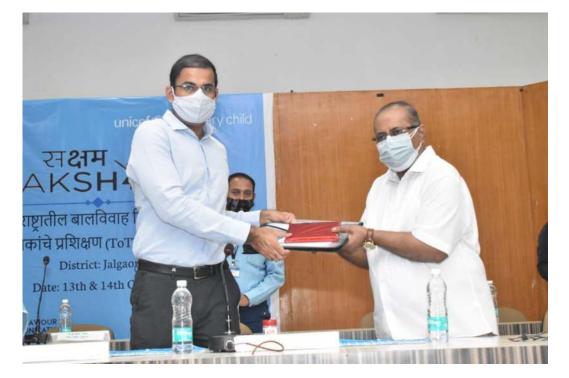

Mr.Nandu Jadhav, District Coordinator, ECM Project Provided the Brief introduction about the program and welcomed all the Dignitaries of the program on the stage. Dignitaries were felicitated with Books by SBC3 team, WCD office staff.