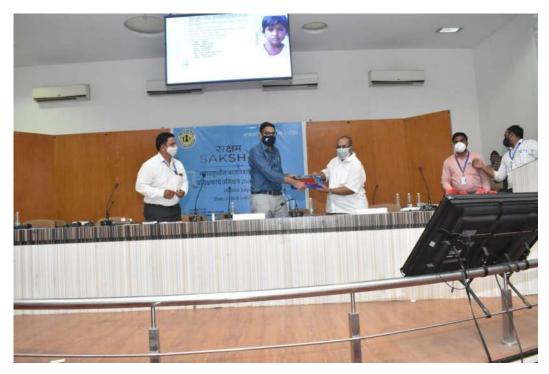

Mr.Nandu Jadhav, District Coordinator, ECM Project Provided the Brief introduction about the program and welcomed all the Dignitaries of the program on the stage. Dignitaries were felicitated with Books by SBC3 team, WCD office staff.