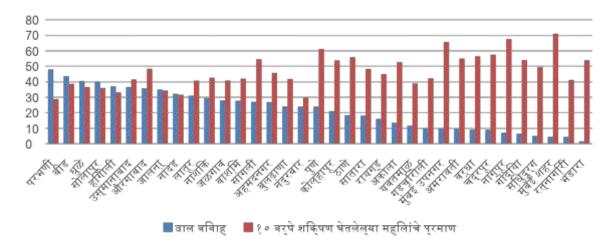

Aurangabad, Jalna, Hingoli, Nanded, Osmanabad are among 18 Districts with the highest percentage of child marriage as compare to Maharashtra Average.

| District   | Percentage according to NFHS-5 |
|------------|--------------------------------|
| Beed       | 43.7 %                         |
| Parbhani   | 48 %                           |
| Latur      | 31 %                           |
| Solapur    | 40.3 %                         |
| Dhule      | 40.5 %                         |
| Jalgaon    | 28 %                           |
| Aurangabad | 35.8%                          |
| Jalna      | 35.0%                          |
| Nanded     | 32.2%                          |
| Hingoli    | 37.1%                          |
| Osmanabad  | 36.6%                          |

|       | ÷             |                    |     |            |                    |              |
|-------|---------------|--------------------|-----|------------|--------------------|--------------|
| क्र   | जिल्हा        | बालविवाहाचे प्रमाण | क्र | जिल्हा     | बालविवाहाचे प्रमाण |              |
| 8     | भंडारा        | 8.9                | 86  | अहमदनगर    | 26.9               |              |
| 2     | गोंदिया       | £,9                | 88  | औरंगाबाद   | 34.6               |              |
| 3     | नागपूर        | 0.8                | 50  | बीड        | 83.6               |              |
| 8     | रत्नागिरी     | 8.8                | 54  | बुलदाणा    | 58.4               | १०% पर्यंत   |
| 9     | सिंधुदुर्ग    | 4.0                | 55  | धुळे       | 80.9               | 88- 28.8%    |
| E,    | वर्धा         | 8,0                | 23  | हिंगोली    | 36.1               | पर्यंत       |
| 6     | अमरावती       | 9.2                | SR  | जळगाव      | 26.0               | २१.९% पेक्षा |
| 6     | चंद्रपूर      | 9,0                | 29  | जालना      | 34.0               | जास्त        |
| ٩     | मुंबई शहर     | 8.9                | 35  | लातूर      | 38.0               |              |
| 80    | मंबई उपनगर    | 80.0               | 50  | नांदेड     | 32.2               |              |
| 99    | गंधचिरोली     | 80.8               | 22  | नंदुरबार   | 28.0               |              |
| 85    | अकोला         | 83.9               | 56  | नाशिक      | 3.95               |              |
| 83    | रायगढ         | PE.0               | 30  | उस्मानाबाद | 36.6               |              |
| 58    | रायगढ<br>ठाणे | 86.8               | 38  | परभणी      | 86.0               |              |
| 18    |               | 88.6               | 35  | पुणे       | 58.0               |              |
| 10000 | यवतमाळ        | - Contraction      | 33  | सांगली     | <b>20.0</b>        |              |
| 85    | कोल्हापूर     | 28.0               | 38  | वाशीम      | 80.3               |              |
| 86    | सातारा        | 82.8               | 39  | अहमदनगर    | R9.9               |              |