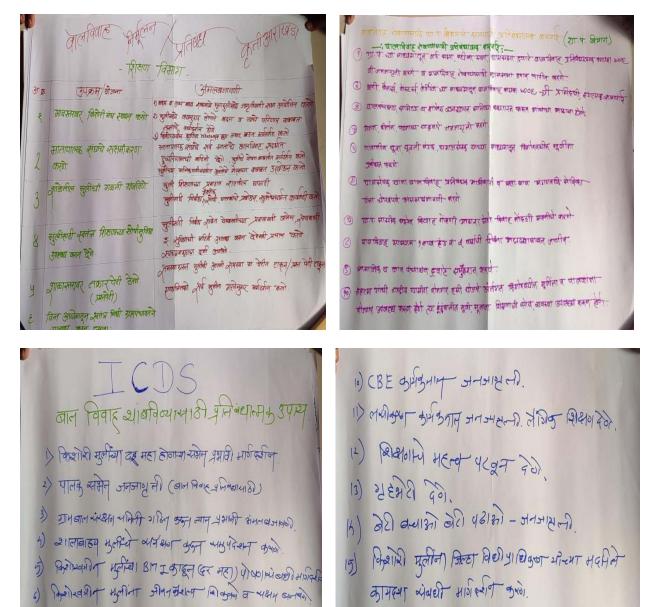

#### Brief about the session :

Participants were asked to write 3 reasons they belief are the cause of child marriage and that support it. They were also asked to write 3 Solutions for eliminating Child Marriage. Participants wrote different reasons, prominent among them being- Poor Economic Condition of families, Sugarcane cutting migrant labourers concerned about safety of girl back home, Illiteracy among parents, Girl child is seen as burden, safety and security of Girl in society seeing gender based violence like rape, eve teasing, molestation, acid attack; Patriarchal constraints on girls and Dowry system for girls marriage.