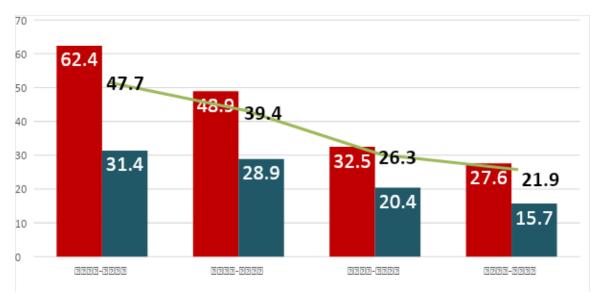

The presentation was focused on the NFHS 5 Data showing the Maharashtra's rank in child marriage and its percentage.

- A) District wise percentage of the child marriage and its corelation with the Stunting of below 5 years children.
- B) Percentage of the girls completing 10 years of education and corelation with the increase in child marriage districts where percentage of girl child education is less than 10 years.

Girls completing 10 years of education District wise Presentation:

Correlation between early marriages and stunting of children below 5 years of age- District wise presentation.