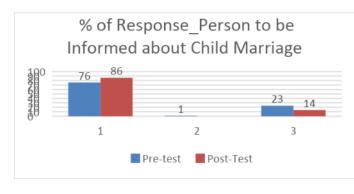

#### 4. Who should be immediately informed of a child marriage that is about to take place?

The response to the question on who should be informed regarding a child marriage also indicated a better understanding of the process of handing child marriage situations. 86% participants responded correctly in the post-test as against 76% in the pre-test. This indicates a better understanding of the PCMA and the designated persons under this law, who are responsible for intervening in child marriage situations.